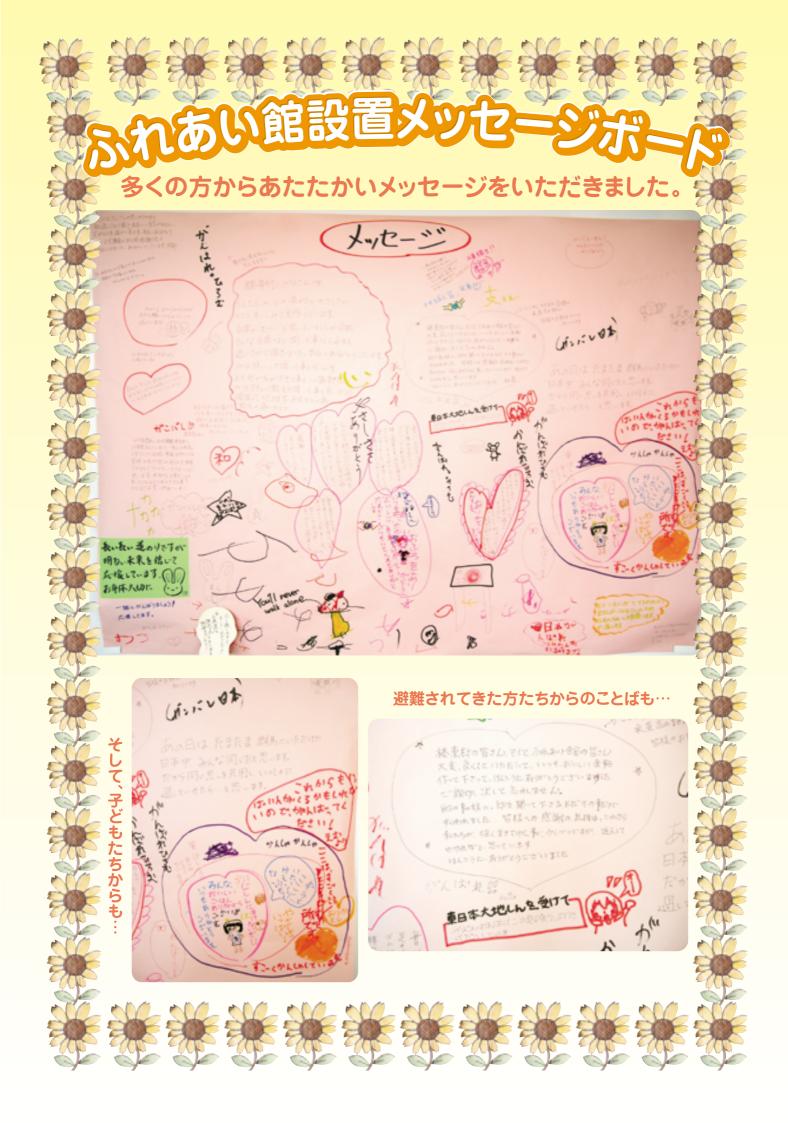

### 物干し竿を設置!!

3月11日の地震発生一週間後、榛東村では福島県から避難されてきた方々の受け入れが始まり、避難所としてふれあい館をご利用いただきました。

こちらで生活していただくにあたり、 洗濯物等を干す場所がないということで、 榛東村建設業協力会(会長 南 篤)様が、 物干し竿を設置して下さいました。洗濯 物だけでなく布団も干すことができ、皆 さん大変喜ばれていました。